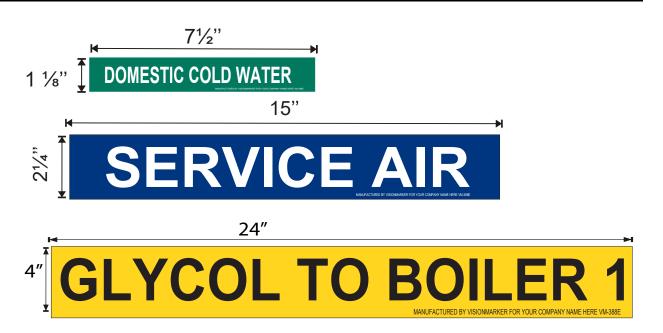

## VM-388E Pipe Markers

| Description:        | Visionmarker's VM-388E Pipe Markers are made of self-adhesive, indoor / outdoor vinyl.                                            |
|---------------------|-----------------------------------------------------------------------------------------------------------------------------------|
| Use:                | Visionmarker's Pipe markers are designed for use on pipes from ¾" diameter to over 10" diameter and for use indoors and outdoors. |
| Compliance:         | Visionmarker's VM-388E Pipe markers meet ASME/ANSI A13.1-2007 standards and meet ANSI specifications.                             |
| Temperature ranges: | Service Temperature range is -40 $^{\circ}$ F to +200 $^{\circ}$ F                                                                |

## PIPE MARKER VM-388E WITH ADHESIVE